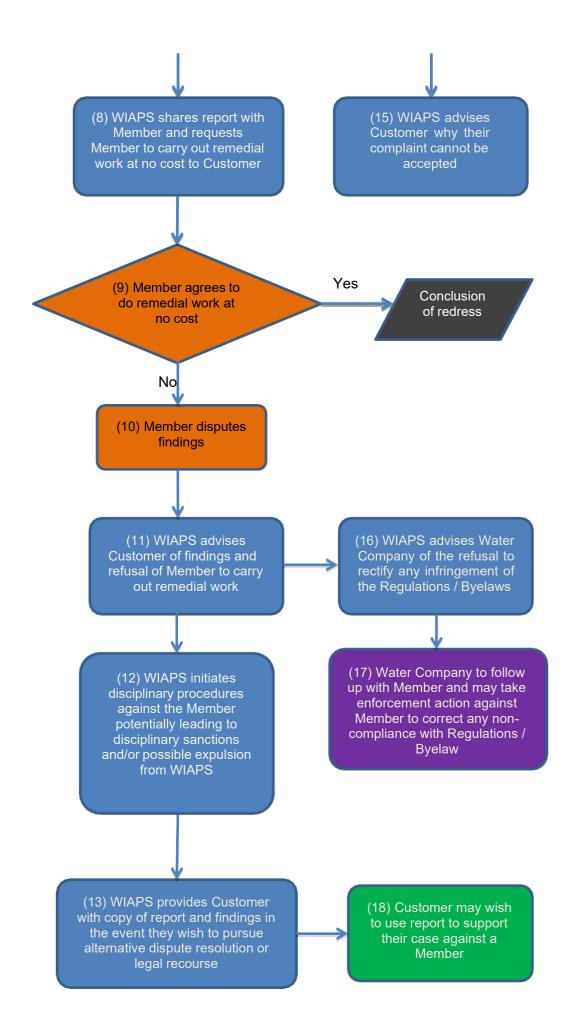

## 2 Process

- 2.1 The following flow chart outlines the arrangements put in place by WIAPS for Customers who are not satisfied with the service provided by a WIAPS Member. Where WIAPS Members are also WaterSafe members, this process will also satisfy the WaterSafe customer redress arrangements.
- 2.2 Customers should always try to resolve any concern directly with the Member. Where the Customer cannot reach a mutually acceptable solution with the WIAPS Member then they can contact WIAPS and ask them to investigate their case as set out in this flow diagram.
- 2.3 Please note that WIAPS can only investigate a dispute concerning compliance with the Water Supply (Water Fittings) Regulations 1999 of the work carried out by a WIAPS Member, or the Member's failure to comply with the WIAPS Terms and Conditions of membership, Code of Conduct or the WaterSafe Scheme rules. It cannot adjudicate on contractual issues, such as price, which should be pre-agreed between the Customer and the Member. WIAPS recommends Customers to obtain three written quotes for any work.
- 2.4 For clarity, the actions of the different parties involved in the disputes procedure, i.e. Customer, WIAPS Member and WIAPS are colour coded as set out below. Where the WIAPS investigation finds a plumbing installation that does not comply with the Water Regulations (or Byelaws in Scotland) WIAPS will, if the Member does not rectify the fault, report the Member Business to the local Water Company who may take enforcement action against the Member Business to correct the fault.

| Customer's course of action |
|-----------------------------|
| WIAPS actions               |
| Member's actions            |
| Auditor actions             |

All stages in the process are numbered for ease of reference