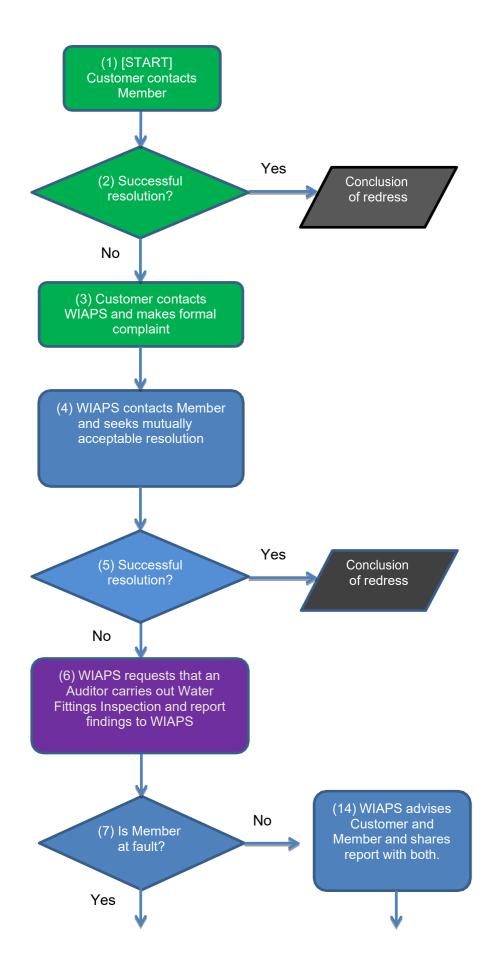

## 2 Process

- 2.1 The following flow chart outlines the arrangements put in place by WIAPS for Customers who are not satisfied with the service provided by a WIAPS Member. Where WIAPS Members are also WaterSafe members, this process will also satisfy the WaterSafe customer redress arrangements.
- 2.2 Customers should always try to resolve any concern directly with the Member. Where the Customer cannot reach a mutually acceptable solution with the WIAPS Member then they can contact WIAPS and ask them to investigate their case as set out in this flow diagram.
- 2.3 Please note that WIAPS can only investigate a dispute concerning compliance with the Water Supply (Water Fittings) Regulations 1999 of the work carried out by a WIAPS Member, or the Member's failure to comply with the WIAPS Terms and Conditions of membership, Code of Conduct or the WaterSafe Scheme rules. It cannot adjudicate on contractual issues, such as price, which should be pre-agreed between the Customer and the Member. WIAPS recommends Customers to obtain three written quotes for any work.
- 2.4 For clarity, the actions of the different parties involved in the disputes procedure, i.e. Customer, WIAPS Member and WIAPS are colour coded as set out below. Where the WIAPS investigation finds a plumbing installation that does not comply with the Water Regulations (or Byelaws in Scotland) WIAPS will, if the Member does not rectify the fault, report the Member Business to the local Water Company who may take enforcement action against the Member Business to correct the fault.

| Customer's course of action |
|-----------------------------|
| WIAPS actions               |
| Member's actions            |
| Auditor actions             |

All stages in the process are numbered for ease of reference