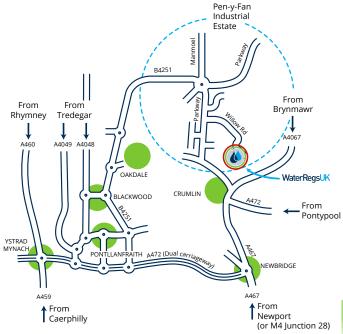

## Severn Bridge

M4 to Junction 25A – A4042 to Pontypool – A472 to Crumlin – B4251 towards Oakdale

#### West Wales

M4 to Junction 28 – A467 to Crumlin – B4251 towards Oakdale

## Midlands (M50)

A40 to Abergavenny – A465 to Brynmawr – A467 to Crumlin – B4251 towards Oakdale

## **Taxis**

Blackwood Cabs – 01495 214214 Valley Cars – 01495 222242

Water Industry Approved Plumbers' Scheme Unit 13,

Willow Road,

Pen-y-Fan industrial Estate,

Crumlin,

Gwent.

NP11 4EG

#### To eat

Marma Jo's - Just off Parkway when approaching from the north (A4046), you will find Marma Jo's on Pen-y-Fan Industrial Estate. Tel: 01495 249 779.