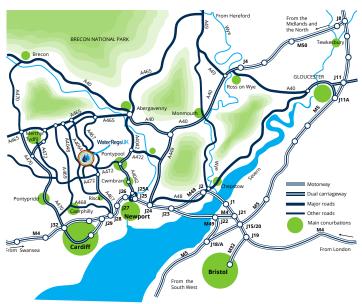

## Severn Bridge

M4 to Junction 25A – A4042 to Pontypool – A472 to Crumlin – B4251 towards Oakdale

#### West Wales

M4 to Junction 28 – A467 to Crumlin – B4251 towards Oakdale

## Midlands (M50)

A40 to Abergavenny – A465 to Brynmawr – A467 to Crumlin – B4251 towards Oakdale