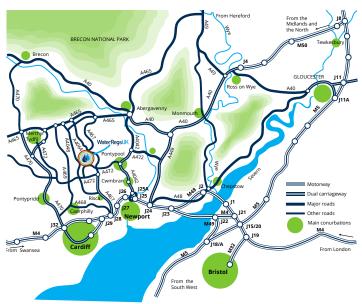

# By car

Recommended routes from:

### Severn Bridge

M4 to Junction 25A – A4042 to Pontypool – A472 to Crumlin – B4251 towards Oakdale

## **West Wales**

M4 to Junction 28 – A467 to Crumlin – B4251 towards Oakdale

# Midlands (M50)

A40 to Abergavenny – A465 to Brynmawr – A467 to Crumlin – B4251 towards Oakdale