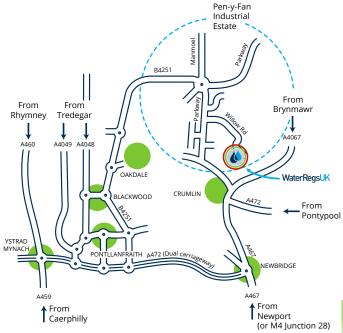

# By car

Recommended routes from:

### Severn Bridge

M4 to Junction 25A – A4042 to Pontypool – A472 to Crumlin – B4251 towards Oakdale

## **West Wales**

M4 to Junction 28 – A467 to Crumlin – B4251 towards Oakdale

# Midlands (M50)

A40 to Abergavenny – A465 to Brynmawr – A467 to Crumlin – B4251 towards Oakdale

## **Taxis**

Blackwood Cabs – 01495 214214 Valley Cars – 01495 222242

Water Regs UK Unit 13, Willow Road, Pen-y-Fan industrial Estate, Crumlin, Gwent, NP11 4EG

Tel: 0333 207 9030 Fax: 01495 248 540